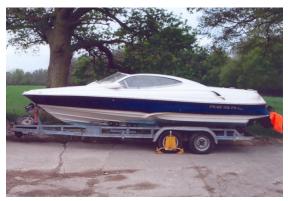

## **Special characteristics**

'REGAL' in gold transfer on the hull. The 'L' is missing from the Starboard side.

## Motorboat:

| Model:                      | REGAL 2100 SR               |
|-----------------------------|-----------------------------|
| Manufacturer:               | <b>REGAL MARINE (United</b> |
|                             | States)                     |
| Name:                       | N.N.                        |
| Year Of Construction:       | 1999                        |
| <b>Registration Number:</b> | N/A                         |
| Dimensions:                 | 6.4 m x 2.5 m               |
| Hull Number / WIN:          | US-RGMFA386K900             |
| Material Hull:              | GRP                         |
| Material Deck:              | GRP                         |
| Color Hull:                 | white, blue                 |
| Color Deck:                 | white                       |
|                             |                             |