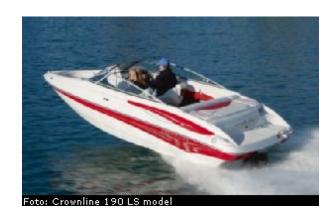

### Motorboat:

Model: Manufacturer:

Name: Year Of Construction: Registration Number: Dimensions: Hull Number / WIN: Material Hull: Material Deck: Color Hull: Color Deck: CROWNLINE BOATS (United States) N.N. 2005 N/A 5.8 m x 2.33 m US-JTC63472L506 GRP GRP White, blue white

**CROWNLINE 190 LS** 