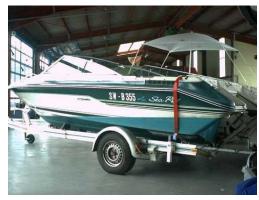

#### Motorboat:

Model: **SEA RAY 18 SEVILLE CB** 

Manufacturer: SEA RAY BOATS (United

States)

Name: RITANI **Year Of Construction:** 1988

Registration Number: MI-A 295 (Germany)

Dimensions: 5.69 m x 2.26 m

**Hull Number / WIN:** N/A **Material Hull:** GRP Material Deck: GRP Color Hull: white Color Deck: white

## Trailer:

Model: **TECHAU** Manufacturer: **TECHAU** VIN (serial Number): SE220 **Year Of Construction:** N/A

**Number Of Axles:** N/A

### Inboard Engine:

Model: **MERCRUISER** 

Manufacturer: MERCURY MARINE

Power (HP): 175.00 **Engine Number:** 0B919241 **Year Of Construction:** 1988 Fuel: Petrol

License Plate: MI -CD 720 (Germany)

For any informations concerning this craft please contact MCS (MCS Ref.: 12254):