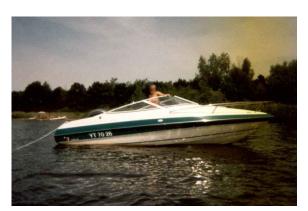

## search request Motorboat

Reference Number: Theft: City: Country: 12351 26.08.2007 Nijkerk The Netherlands

**Reward:** A reward has to be negotiated.

original image

## Motorboat:

Model: Manufacturer:

Name: Year Of Construction: Registration Number: Dimensions: Hull Number / WIN: Material Hull: Material Deck: Color Hull: Color Deck: Color Stripes: WELLCRAFT ECLIPSE 196 SC WELLCRAFT MARINE (United States) N.N. 1993 YT-70-26 (The Netherlands) 6 m x 2.4 m WELA9248C393 GRP GRP White white

green

## Inboard Engine:

Model: Manufacturer: Power (HP): Engine Number: Year Of Construction: Fuel:

## MERCRUISER

MERCURY MARINE 175.00 0F022032 1993 Petrol

For any informations concerning this craft please contact MCS (MCS Ref.: 12351):

published by:

MCS Marine Claims Service Gasstr. 18 / Haus 4 22761 Hamburg phone: fax: E-mail: +49 (40) 37 48 18-0 +49 (40) 37 48 18-15 info@mcs-germany.com