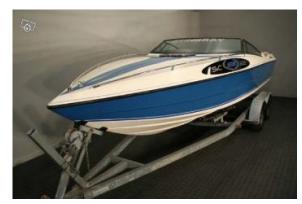

## Motorboat:

Model: **STINGRAY MAXIMA 222** Manufacturer:

STINGRAY BOATS (United

States)

Name: N.N. **Year Of Construction:** 1988 Registration Number: N/A

Dimensions: 6.6 m x 2.59 m **Hull Number / WIN:** PNY12322G889

Material Hull: GRP Material Deck: GRP **Color Hull:** blue

**Color Deck:** white, blue

## Inboard Engine:

Model: **MERCRUISER 350 MAG** 

MERCURY MARINE Manufacturer:

Power (HP): 280.00 **Engine Number:** 13478289 **Year Of Construction:** 1995 Fuel: Petrol

For any informations concerning this craft please contact MCS (MCS Ref.: 12403):