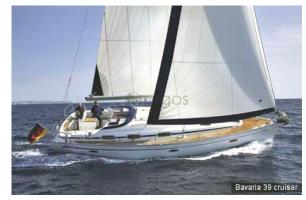

## Sailing Yacht:

Model: BAVARIA 39 CRUISER

Manufacturer: BAVARIA YACHTBAU GMBH

(Germany)

Name: EYLÜL

Year Of Construction: 2005

**Registration Number:** BODRUM-3302 (Turkey)

**Dimensions:** 12.14 m x 3.96 m **Hull Number / WIN:** DE-BAVF39K5J506