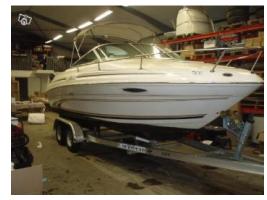

#### Motorboat:

Model: SEA RAY 215 EXPRESS

**CRUISER** 

Manufacturer: SEA RAY BOATS INC. (United

States)

Name: N/A
Year Of Construction: 1999
Registration Number: N/A

**Dimensions:** 6.55 m x 2.59 m **Hull Number / WIN:** SERV4860B999

Material Hull:GRPMaterial Deck:GRP

## Inboard Engine:

Fuel:

Model: MERCRUISER 5.0L

Manufacturer:MERCURY MARINEPower (HP):220.00Engine Number:0L357528Year Of Construction:1999

N/A