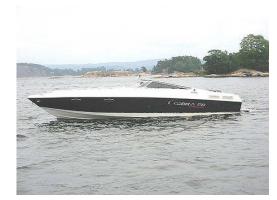

## Motorboat:

Model:COBRA 28 OFFSHOREManufacturer:COBRA PRODUKSJON AS

(Norway)

Name: N.N. Year Of Construction: 2002

**Registration Number:** UAN585 (Norway) **Dimensions:** 8.6 m x 2.46 m

Hull Number / WIN: NO-COBA1004K102

Material Hull:GRPMaterial Deck:GRPColor Hull:whiteColor Deck:white

## Inboard Engine:

Model: VOLVO PENTA
Manufacturer: VOLVO PENTA

Power (HP): 290.00
Engine Number: N/A
Year Of Construction: 1997
Fuel: Diesel

For any informations concerning this craft please contact MCS (MCS Ref.: 12523):