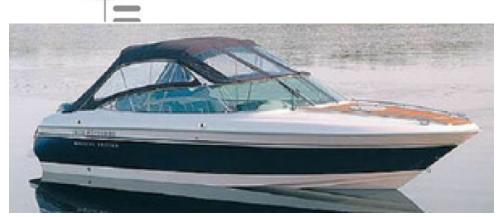

### Motorboat:

Model: Manufacturer: Name: Year Of Construction: **Registration Number: Dimensions:** Hull Number / WIN: Material Hull: Material Deck: Color Hull: Color Deck:

**IBIZA 24 TOURING SE** 

IBIZA BOATS (Norway) N.N. 2004 ABI606 (Norway) 7.6 m x 2.5 m NO-DUU24113L405 GRP GRP blue white