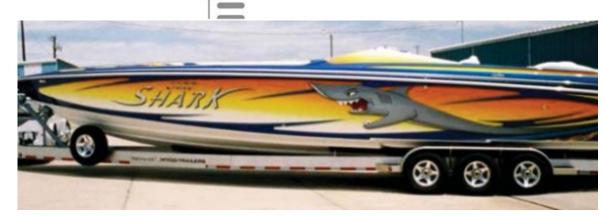

### NOR-TECH 4300 VEE

NOR-TECH BOATS (United States) CARD SHARK 2004 AZLE, TX (United States) 13 m x 2.7 m AOV43023J405 GRP GRP yellow, orange, blue