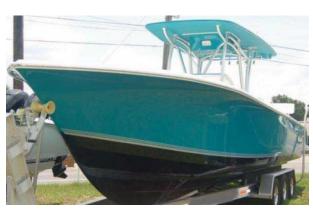

# search request Motorboat

Reference Number: Theft: City: Country: 12534 16.11.2007 Melbourne United States

**Reward:** A reward has to be negotiated.

original image

#### Motorboat:

Model: Manufacturer:

Name: Year Of Construction: Registration Number: Dimensions: Hull Number / WIN: Material Hull: Material Deck: Color Hull: Color Deck:

### Trailer:

Model: Manufacturer: VIN (serial Number): Year Of Construction: License Plate: Number Of Axles: PALMETTO 33 PALMETTO CUSTOM BOATS (United States)

(United States) N.N. 2007 N/A 10.16 m x 2.89 m UPLBH0071708 GRP GRP turquoise white