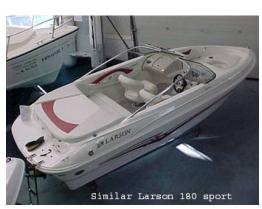

### Motorboat:

Model: Manufacturer: Name: Year Of Construction: Registration Number: Dimensions: Hull Number / WIN: Material Hull: Material Deck: Color Hull: Color Deck: Color Stripes: LARSON 180 SPORT LARSON BOATS (United States) N.N. 2007 N/A 5.33 m x 2.36 m LAR86977K708 GRP GRP GRP white white black