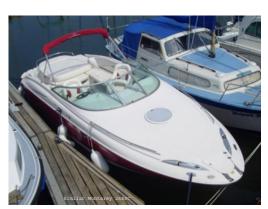

#### Motorboat:

Model: Manufacturer: Name: Year Of Construction: Registration Number: Dimensions: Hull Number / WIN: Material Hull: Material Deck: Color Hull: Color Deck: MONTEREY 268 SC MONTERY BOATS (United States) NIKKIBEACH 2004 53-65-YH (The Netherlands) 8.7 m x 2.2 m US-RGFSBI79E404 GRP GRP White, yellow white