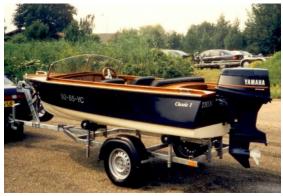

# **Special characteristics**

Self-built motorboat

The lower surface of the motorboat is coloured creme. The dashboard is equipped with green leather and wood.

#### Motorboat:

Model: CLASSIC 1

**Manufacturer:** N.N. (The Netherlands)

Name: THIN BLUE

Year Of Construction: 1997

**Registration Number:** 92-85-YC (The Netherlands)

Dimensions: 5.4 m
Hull Number / WIN: N/A
Material Hull: GRP
Material Deck: GRP
Color Hull: blue
Color Deck: teak

# Outboard Engine:

Model: YAMAHA 40 HEO

Manufacturer: YAMAHA
Power (HP): 40.00

**Engine Number:** 6H4-S-105350-A

Year Of Construction: N/A
Fuel: Petrol