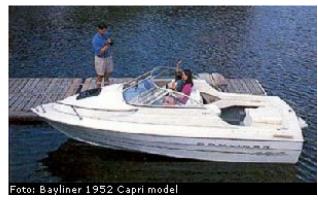

#### Motorboat:

Model: BAYLINER 1952 CAPRI
Manufacturer: BAYLINER MARINE (United

States)

Name:N.N.Year Of Construction:1988Registration Number:N/A

 Dimensions:
 5.76 m x 2.24 m

 Hull Number / WIN:
 BL4C80CKL889