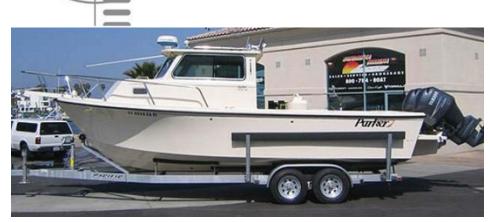

#### Motorboat:

Model: PARKER 2520 XL

Manufacturer: PARKER MARINE (United

States)

Name: N.N. Year Of Construction: 2005

**Registration Number:** CF 4068 SA (United States)

**Dimensions:** 7.72 m x 2.9 m **Hull Number / WIN:** PXM72292C505

Material Hull: GRP
Material Deck: GRP
Color Hull: white
Color Deck: white
Color Underwater Hull: green

### Trailer:

Model: PACIFIC
Manufacturer: PACIFIC

VIN (serial Number): 40R1A2NL55A024103

Year Of Construction: N/A License Plate: N/A Number Of Axles: 2