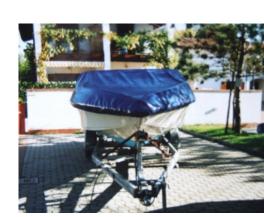

# search request Motorboat

Reference Number: Theft: City: Country: 12660 04.02.2008 Bad Reichenhall Germany

**Reward:** A reward has to be negotiated.

original image

#### Motorboat:

Model: Manufacturer:

Name: Year Of Construction: Registration Number: Dimensions: Hull Number / WIN: Material Hull: Material Deck: Color Hull:

### CROWNLINE BOATS (United States) N.N. 1996 N/A 5.5 m x 2.3 m JTC26986L697 GRP GRP GRP white, blue

**CROWNLINE 182 CD** 

## Trailer:

| Model:                | ASG         |
|-----------------------|-------------|
| Manufacturer:         | ASG         |
| VIN (serial Number):  | TP939096475 |
| Year Of Construction: | N/A         |
| License Plate:        | N/A         |
| Number Of Axles:      | 1           |