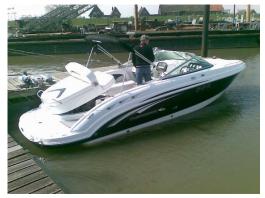

## Motor Yacht:

Model: CHAPARRAL 256 SSX

Manufacturer:

CHAPARRAL BOATS (United

States)

Name:

N.N. 2006

Year Of Construction: Registration Number:

21-37-YL (The Netherlands)

**Dimensions:** 

8.05 m x 2.59 m

Hull Number / WIN:

US-FGB20134I607

Material Hull:

GRP

Material Deck:

GRP

Color Hull:

dark blue

Color Deck:

. ..

Color Deck:

white

Color Underwater Hull:

white