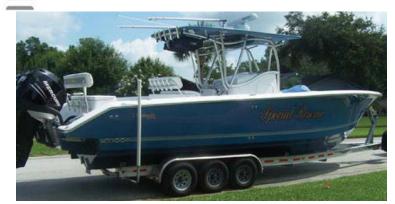

### Motor Yacht:

Model: PALMETTO 33

**Manufacturer:** PALMETTO CUSTOM BOATS

(United States)

Name: SPECIAL RESERVE

**Year Of Construction:** 2006

Registration Number: FL 8579 NJ (United States)

**Dimensions:** 10.16 m x 2.89 m **Hull Number / WIN:** UPLBH001F607

**Material Hull:** GRP Material Deck: **GRP Color Hull:** turquoise **Color Deck:** white **Color Seats:** white **Color Stripes:** light green **Color Superstructure:** turquoise **Color Underwater Hull:** black

## Trailer:

Model: ROAD KING TRIPLE AXLE

**TRAILER** 

Manufacturer: ROAD KING TRAILERS

VIN (serial Number): N.N.
Year Of Construction: 2007
License Plate: N.N.
Number Of Axles: 3