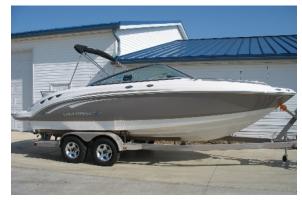

## Motor Yacht:

Model: CHAPARRAL 236 SSX

Manufacturer: CHAPARRAL BOATS (United

States)

Name: N.N. Year Of Construction: 2006

**Registration Number:** 20-21-YM (The Netherlands)

 Dimensions:
 7.34 m x 2.59 m

 Hull Number / WIN:
 US-FGB90148J607

Material Hull:GRPMaterial Deck:GRPColor Hull:beigeColor Deck:whiteColor Sprayhood:light greyColor Underwater Hull:white