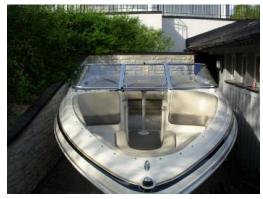

## search request Motorboat

Reference Number: Theft: City: Country: 12893 11.07.2008 Stockholm Sweden

**Reward:** A reward has to be negotiated.

original image

## Motorboat:

Model: Manufacturer: Name: Year Of Construction: Registration Number: Dimensions: Hull Number / WIN: Material Hull: Material Deck: Color Hull: Color Deck: Color Seats: Color Sprayhood: Color Waterline: LARSON 210 LARSON BOATS (United States) N.N. 2004 RTW53 6.25 m x 2.5 m US-LAR75078E404 GRP GRP White white white aluminium dark blue