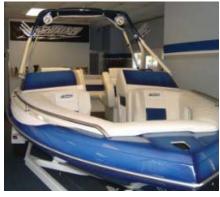

## **Special characteristics**

Hull: Green graphic.

Open bow.

Wakebord tower ("Phat-Buddy") with speakers.

Upholstery: White with light grey.

Canvas: Grey.

#### Model: LIGHTNING 21 XS

Manufacturer: WEST COAST ULTRA BOATS

(United States)

Name: N.N. Year Of Construction: 2006

**Registration Number:** CF 1902 RD (United States)

**Dimensions:** 6.4 m x 2.44 m **Hull Number / WIN:** US-WQUKI041F606

Material Hull:GRPMaterial Deck:GRPColor Hull:purpleColor Deck:whiteColor Seats:light grey