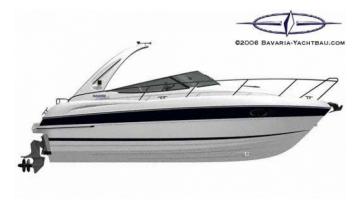

# Reward:

A reward has to be negotiated.

manufacturer image

#### Motorboat:

Model: BAVARIA 27 SPORT
Manufacturer: BAVARIA YACHTBAU
(Germany)

Name: ZEUS Year Of Construction: 2008

**Registration Number:** 39-33-YM (The Netherlands)

**Dimensions:** 8.1 m

**Hull Number / WIN:** DE-BAVL27G7D708