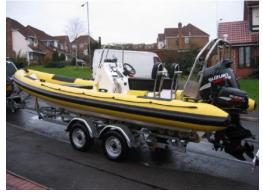

## Rubber Dinghy:

Model: SHAKESPEARE 620
Manufacturer: SHAKESPEARE (United

Kingdom)

Name:N.N.Year Of Construction:2005Registration Number:N/A

**Dimensions:** 6.2 m x 2.32 m **Hull Number / WIN:** GB-SIMROO15B505

Material Deck:PlasticsMaterial Tubes:PlasticsColor Hull:yellowColor Deck:yellowColor Stripes:black

#### Trailer:

Model: ADMIRAL

Manufacturer: ADMIRAL TRAILERS

VIN (serial Number): N/A
Year Of Construction: N/A

**License Plate:** N/A (United Kingdom)

Number Of Axles: N/A

#### Outboard Engine:

Model: SUZUKI

**Manufacturer:** SUZUKI MARINE

**Power (HP):** 140.00

**Engine Number:** 14001F424001

Year Of Construction: 2005
Fuel: Petrol