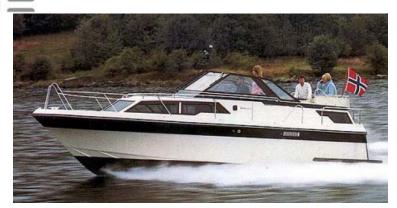

## Motor Yacht:

Model: SCAND 29 BALTIC

Manufacturer: SCAND BOATS (Norway)

Name:CorpusYear Of Construction:1984Registration Number:CBD695

**Dimensions:** 8.8 m x 3.28 m

Hull Number / WIN: N/A

Material Hull: GRP

Material Deck: GRP

Color Hull: white

Color Deck: white

Color Stripes: black

Color Superstructure: black