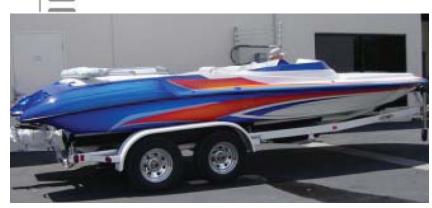

### **Special characteristics**

Open bow. Blue wakeboard tower. Grey bimini. Off-white upholstery.

## ULTRA 22 STEALTH

ULTRA CUSTOM BOATS (United States) N.N. 2005 CF-7384-UB (United States) 6.71 m x 2.39 m US-UCUJT026C505 GRP GRP White, blue, orange white white, grey

## Trailer:

| Model:                | EXTREME DOUBLE AXLE     |
|-----------------------|-------------------------|
|                       | TRAILER                 |
| Manufacturer:         | EXTREME CUSTOM TRAILERS |
| VIN (serial Number):  | 5DBBB22275R000887       |
| Year Of Construction: | 2005                    |
| License Plate:        | 22ULTRA (United States) |
| Number Of Axles:      | 2                       |