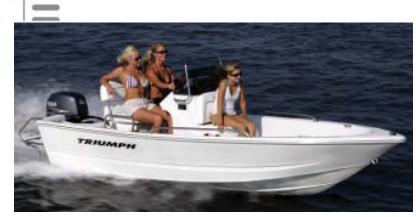

### **Special characteristics**

Bow: Open.

The manufacturer name "Triumph" is located on starboard and larboard.

Canvas: Silver grey

### Motorboat:

#### Model: TRIUMPH 150 CC

Manufacturer: TRIUMPH BOATS (United

States)

Name: N.N.

Year Of Construction: 2004

**Registration Number:** CF-3960-RM (United States)

**Dimensions:** 4.52 m x 1.96 m **Hull Number / WIN:** US-TRBC0112H405

Material Hull:GRPMaterial Deck:GRPColor Hull:whiteColor Deck:whiteColor Seats:whiteColor Underwater Hull:white