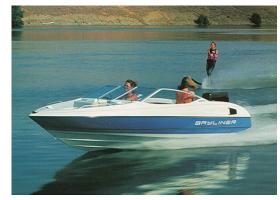

## Motor Yacht:

Model: BAYLINER 1700 CAPRI

**BOWRIDER** 

Manufacturer: BAYLINER (United States)

Name: N.N. Year Of Construction: 1990

**Registration Number:** YM-99-48 (The Netherlands)

**Dimensions:** 5.17 m x 1.78 m

 **Hull Number / WIN:** BVLD04CVB090

Material Hull:GRPMaterial Deck:GRPColor Hull:whiteColor Superstructure:red

## Outboard Engine:

Model:EVINRUDE 60Manufacturer:EVINRUDEPower (HP):60.00Engine Number:9258Year Of Construction:N/AFuel:Petrol

For any informations concerning this craft please contact MCS (MCS Ref.: 1313):