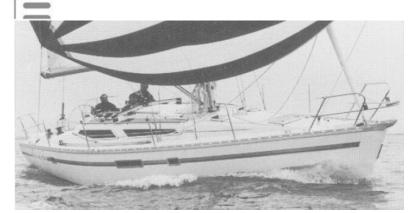

## Sailing Yacht:

Model: JEANNEAU VOYAGE 12.50

Manufacturer: JEANNEAU (France)
Name: COCO 1

Year Of Construction: 1988 Registration Number: N/A

**Dimensions:** 12.5 m x 4.05 m

Hull Number / WIN:36132Material Hull:GRPMaterial Deck:GRPColor Hull:creamColor Superstructure:cream

## Inboard Engine:

Model:PERKINSManufacturer:PERKINSPower (HP):55.00Engine Number:511749Year Of Construction:N/AFuel:Diesel

For any informations concerning this craft please contact MCS (MCS Ref.: 1316):