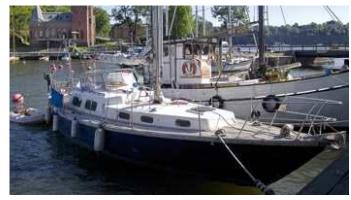

## Sailing Yacht:

Model: BACCHUS 39

Manufacturer: N.N. Name: N.N. **Year Of Construction:** 1980 **Registration Number:** N/A **Dimensions:** 11.89 m **Hull Number / WIN:** N/A **Color Hull:** black Color Deck: white **Color Mast:** aluminium

## Inboard Engine:

Model: BMC 4 CYL
Manufacturer: BMC MOTOR

**Power (HP):** 0.00

**Engine Number:** 25V527BD6244

Year Of Construction: 1978
Fuel: N/A

For any informations concerning this craft please contact MCS (MCS Ref.: 13190):