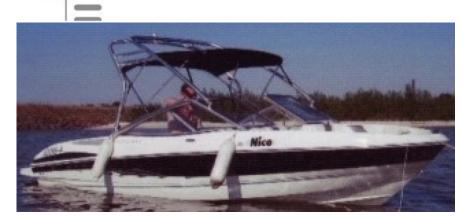

### **Special characteristics**

The motorboat was fitted with an aluminium wakeboard tower.

#### Motorboat:

Model: MAXUM 2000 SR
Manufacturer: MAXUM BOATS (United

Name: States)
Name: NICO
Year Of Construction: 2004

Registration Number:42099-A (Germany)Dimensions:6.78 m x 2.44 mHull Number / WIN:US-MXPB33NML405

Material Hull:GRPMaterial Deck:GRPColor Hull:whiteColor Deck:whiteColor Stripes:black