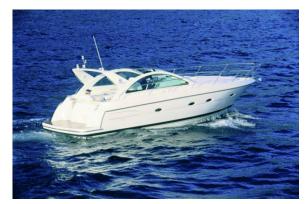

#### Motor Yacht:

Model: PRINZ 36 OPEN

Manufacturer: PRINZ YACHTS (Belgium)

Name: N.N.

Year Of Construction: 2006
Registration Number: 1 CS 132/D (Italy)
Dimensions: 11.45 m x 3.89 m
Hull Number / WIN: BE-PRIARD33K606

Material Hull: GRP
Material Deck: GRP
Color Hull: white