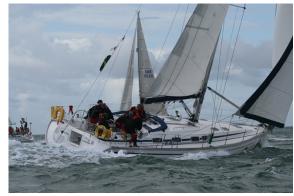

### Sailing Yacht:

Model: BAVARIA 46 CRUISER

Manufacturer: BAVARIA YACHTS (Germany)

Name: LADY NADIA

Year Of Construction: 2004
Registration Number: N/A

**Dimensions:** 14.4 m x 4.35 m **Hull Number / WIN:** DE-BAVD46G9K405