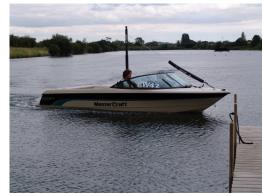

### **Special characteristics**

with royal blue band under the gunwale and lighter blue coachline below. black anodised aluminium framed wrap around windscreen bathing platform at aft. seating is white in colour with blue piping

## Model: MASTERCRAFT 190

## **PROSTAR**

Manufacturer: MASTERCRAFT (United

States)

Name: N.N.
Year Of Construction: 1997
Registration Number: N/A

**Dimensions:** 5.99 m x 2.31 m **Hull Number / WIN:** MBCUSG54A797

Material Hull:GRPMaterial Deck:GRPColor Hull:whiteColor Deck:whiteColor Stripes:blueColor Waterline:light blue