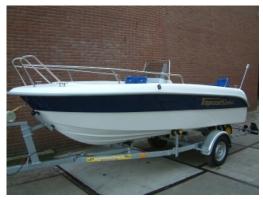

## Motorboat:

Model: TOPCRAFT 460

Manufacturer: TOPCRAFT (The Netherlands)

Name: N.N. Year Of Construction: 2003

**Registration Number:** 16-46-YH (The Netherlands)

**Dimensions:** 4.6 m x 2 m

**Hull Number / WIN:** NL-BIH46109E303

Material Hull:GRPMaterial Deck:GRP

Color Hull: white, dark blue

Color Deck: white

## Outboard Engine:

Fuel:

Model: MERCURY F 40 EL EFI
Manufacturer: MERCURY MARINE

Petrol

Manufacturer:MERCURYPower (HP):40.00Engine Number:0P306413Year Of Construction:2003

For any informations concerning this craft please contact MCS (MCS Ref.: 13453):