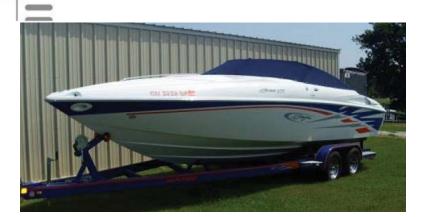

# search request Motor Yacht

Reference Number: 13456
Theft: 08.05.2009
City: Cleora (nearby)
Country: United States

**Reward:** 

A reward has to be negotiated.

original image

#### Motor Yacht:

Model: BAJA 275 BOSS

**Manufacturer:** BAJA MARINE (United States)

Name: N.N. Year Of Construction: 2006

**Registration Number:** CN-3232-DA (United States)

**Dimensions:** 8.28 m x 2.54 m **Hull Number / WIN:** AGC43063E606

Material Hull:GRPMaterial Deck:GRPColor Hull:whiteColor Deck:whiteColor Stripes:blue, red