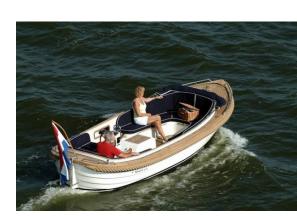

## Motorboat:

Model: Manufacturer:

Name: Year Of Construction: Registration Number: Dimensions: Hull Number / WIN: Material Hull: Material Deck: Color Hull: Color Deck: Color Seats: MARIL BOATS (The Netherlands) Diar 2003 N/A 6.3 m x 2.44 m NL-MAKKF440G302 GRP GRP white white dark blue

**MARIL 625** 