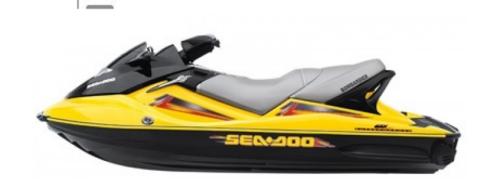

## search request Jet Ski

Reference Number: 13526

Theft: 09.06.2009
City: Karlsruhe
Country: Germany

A reward has to be negotiated.

manufacturer image

Jet Ski:

Model: SEA DOO GTX 4-TEC

Manufacturer: BOMBARDIER

**RECREATIONAL PRODUCTS** 

(Canada)

Name: N.N: Year Of Construction: 2004

Year Of Construction: 2004
Registration Number: MA-T 11 (Germany)

 Dimensions:
 3.33 m x 1.22 m

 Hull Number / WIN:
 ZZN22180B404

Material Hull: GRP
Material Deck: GRP

Color Hull: yellow, black

Inboard Engine:

Model: ROTAX

Manufacturer:ROTAXPower (HP):185.00Engine Number:M5801868

Year Of Construction: 2004
Fuel: Petrol

For any informations concerning this craft please contact MCS (MCS Ref.: 13526):