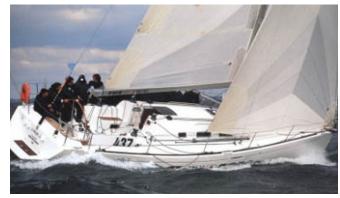

## Sailing Yacht:

Model: BENETEAU FIRST 40.7
Manufacturer: BENETEAU (France)

Name: FIRST ACROSS

Year Of Construction: 2003 Registration Number: N/A

**Dimensions:** 11.96 m x 3.78 m **Hull Number / WIN:** FR-BEY825391304