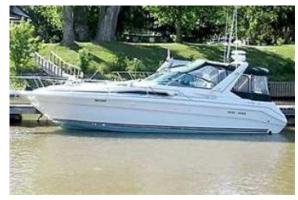

#### Motor Yacht:

Model: **SEA RAY 340 SUNDANCER** Manufacturer:

SEA RAY BOATS (United

States)

Name: N.N. Year Of Construction: 1987 **Registration Number:** N/A

Dimensions: 10.24 m x 5.8 m **Hull Number / WIN:** SER6228D585

**Material Hull:** GRP **Material Deck:** GRP Color Hull: white Color Deck: white