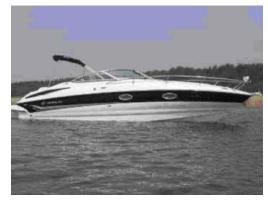

## Motor Yacht:

Model: Manufacturer:

Name: Year Of Construction: Registration Number: Dimensions: Hull Number / WIN: Material Hull: Material Deck: Color Hull: Color Deck: Color Stripes: CROWNLINE 250 CR CROWNLINE BOATS (United States) N.N. 2006 N/A 8.18 m x 2.59 m US-JTC73682E606 GRP GRP White white black

## **MERCRUISER 5.0**

MERCURY MARINE 260.00 0W180749 2006 Petrol

For any informations concerning this craft please contact MCS (MCS Ref.: 13653):

published by:

MCS Marine Claims Service Gasstr. 18 / Haus 4 22761 Hamburg phone: fax: E-mail: +49 (40) 37 48 18-0 +49 (40) 37 48 18-15 info@mcs-germany.com