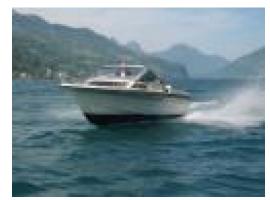

## Motorboat:

Model: DRACO 2000 DC

Manufacturer: DRACO BOATS (Norway)

Name: N.N. Year Of Construction: 1987

**Registration Number:** IAVI56 (Norway) **Dimensions:** 6 m x 2.28 m

Hull Number / WIN: N/A
Material Hull: GRP
Material Deck: GRP
Color Hull: white
Color Deck: white

## Inboard Engine:

Model: VOLVO PENTA
Manufacturer: VOLVO PENTA

 Power (HP):
 225.00

 Engine Number:
 4012240230

Year Of Construction: 2008
Fuel: Diesel

For any informations concerning this craft please contact MCS (MCS Ref.: 13670):