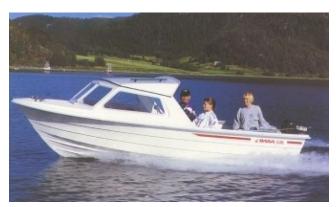

## search request Motorboat

Reference Number: Theft: City: Country: 13671 01.07.2009

Norway

**Reward:** A reward has to be negotiated.

manufacturer image

## Motorboat:

Model: Manufacturer: Name: Year Of Construction: Registration Number: Dimensions: Hull Number / WIN: Material Hull: Material Deck: Color Hull: Color Deck: RANA 530 HT RANA PLAST (Norway) N.N. 1995 RAM182 (Norway) 5.3 m x 2 m N/A GRP GRP white white