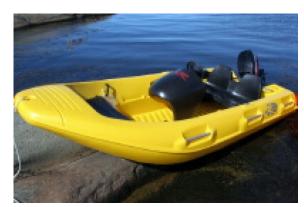

## Motorboat:

Model: RIVER 350 XR

Manufacturer: ROTOSTØP (Norway)

Name: N.N. Year Of Construction: 2004

Registration Number:ABK901 (Norway)Dimensions:3.5 m x 1.52 mHull Number / WIN:NO-RTS93578K405

Material Hull:PlasticsMaterial Deck:PlasticsColor Hull:greyColor Deck:grey

## Outboard Engine:

Model: YAMAHA

Manufacturer: YAMAHA MOTOR

**Power (HP):** 9.90

**Engine Number:** 682K1006861

Year Of Construction: 2003
Fuel: Petrol

For any informations concerning this craft please contact MCS (MCS Ref.: 13704):