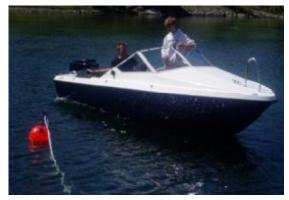

## Motorboat:

Model: DELTA 17 DC O/B

Manufacturer:N.N.Name:N.N.Year Of Construction:1982Registration Number:N/A

Dimensions:5.3 m x 2 mHull Number / WIN:ALD29Material Hull:GRPMaterial Deck:GRP

## Outboard Engine:

Model:EVINRUDEManufacturer:EVINRUDEPower (HP):90.00Engine Number:88997427Year Of Construction:1998Fuel:Petrol

For any informations concerning this craft please contact MCS (MCS Ref.: 13750):