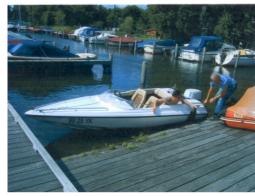

### Motorboat:

Model:ALPHAManufacturer:N.N.Name:N.N.Year Of Construction:2005

**Registration Number:** 99-25-YK (The Netherlands)

**Dimensions:** 3.5 m x 1.5 m

Hull Number / WIN:N/AMaterial Hull:GRPMaterial Deck:GRPColor Hull:whiteColor Deck:whiteColor Seats:cream

## Outboard Engine:

Model: SUZUKI DT 50
Manufacturer: SUZUKI MARINE

Power (HP): 50.00
Engine Number: D10475
Year Of Construction: 2005
Fuel: Petrol

For any informations concerning this craft please contact MCS (MCS Ref.: 13788):