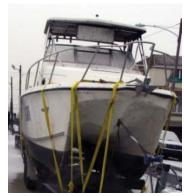

# **Special characteristics**

Hull: White with dark yellow discolorations

Closed bow

Aluminium hardtop

Furuno fishfinder and chartplotter Polish and American flags on transom

# Model: PRO SPORTS 2800 PRO KAT Manufacturer: PRO SPORTS BOATS (United

States)

Name: N.N. Year Of Construction: 2001

**Registration Number:** PA-467-BC (United States)

 Dimensions:
 8.99 m x 2.95 m

 Hull Number / WIN:
 US-WJIL0054l102

Material Hull:GRPMaterial Deck:GRPColor Hull:whiteColor Deck:whiteColor Seats:white