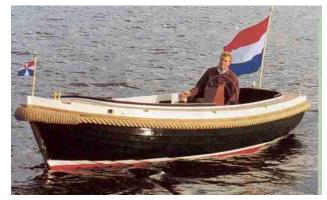

## **Reward:**

A reward has to be negotiated.

manufacturer image

#### Motorboat:

Model: **INTERBOAT 19** Manufacturer: INTERBOAT SLOEPEN &

CRUISER (The Netherlands)

Bestevaer

Name: Year Of Construction: 2006 **Registration Number:** N/A

**Dimensions:** 5.7 m x 2.4 m **Hull Number / WIN:** NL-IBL19382K607

**Material Hull:** GRP Material Deck: GRP **Color Hull:** blue **Color Deck:** white