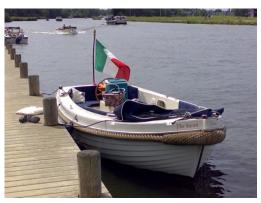

## search request Motorboat

Reference Number: Theft: City: Country: 13836 01.08.2009 Amsterdam The Netherlands

**Reward:** A reward has to be negotiated.

original image

## **Special characteristics**

Letters "Sassenheim" at the stern The name "The Swan" starboard and larboard at the front

## Motorboat:

Model: **INTERBOAT 19** Manufacturer: **INTERBOAT SLOEPEN &** CRUISER (The Netherlands) Name: The Swan Year Of Construction: 2002 **Registration Number:** N/A Dimensions: 5.7 m x 2.4 m Hull Number / WIN: NL-IBL19453E202 GRP Material Hull: Material Deck: GRP Color Hull: white Color Deck: white Color Seats: blue

## Inboard Engine:

| Model:                | VETUS  |
|-----------------------|--------|
| Manufacturer:         | VETUS  |
| Power (HP):           | 25.00  |
| Engine Number:        | N/A    |
| Year Of Construction: | 2002   |
| Fuel:                 | Diesel |