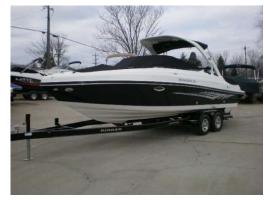

#### Motorboat:

Model: RINKER 276 CAPTIVA

**BOWRIDER** 

Manufacturer: RINKER BOAT (United States)

Name: N.N.
Year Of Construction: 2008

**Registration Number:** 54-27-YM (The Netherlands)

 Dimensions:
 8.81 m x 2.74 m

 Hull Number / WIN:
 US-RNK91125B808

Material Hull:GRPMaterial Deck:GRPColor Hull:blackColor Deck:whiteColor Underwater Hull:white